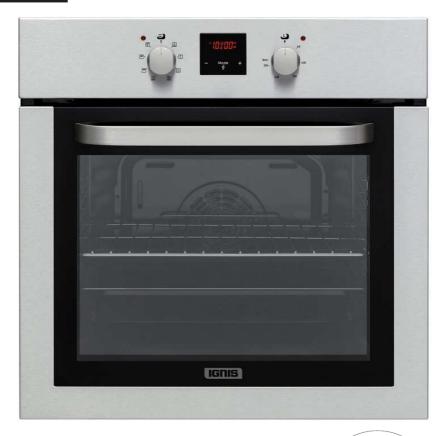

## IGNIS

|                                      |           | HT653XL       |
|--------------------------------------|-----------|---------------|
| product type                         |           | Built in Oven |
| Oven Type                            |           | Electric      |
| Oven Light (25W)                     |           | Yes           |
| Easy to Clean Enamel                 |           | Yes           |
| Top Heating Element                  | W (230V)  | 1200          |
| Bottom Heating Element               | W (230V)  | 1100          |
| Grill (Thermostatic)                 | W (230V)  | 1400          |
| Double Grill (Thermostatic)          | W (230V)  | 2600          |
| Fan                                  | W (230V)  | 23            |
| Oven Functions                       |           | Up to 8       |
| Thermostat Operation Indicator Light |           | Yes           |
| Oven Operation Indicator Light       |           | Yes           |
| Digital Touch Timer                  |           | Yes           |
| Total Power                          | kW (230V) | 2,6           |
| Max rated power on label             | KW        | 2,8           |
| Tangential Cooling Fan               | W         | 11,5          |
| Tangential Cooling Fan Noise Level   | dBA       | 49            |
| Electric Cooker Energy Rating        |           | Α             |
| Main Cable                           |           | Yes           |
| 20 ft Container                      | pcs       | 81            |
| 40 ft Container                      | pcs       | 162           |
| 40 ft HC Container                   | pcs       | 216           |