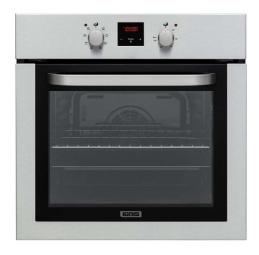

## IGNIS

|                                      |           | HT653XL       |
|--------------------------------------|-----------|---------------|
| product type                         |           | Built in Oven |
| Oven Type                            |           | Electric      |
| Oven Light (25W)                     |           | Yes           |
| Easy to Clean Enamel                 |           | Yes           |
| Top Heating Element                  | W (230V)  | 1200          |
| Bottom Heating Element               | W (230V)  | 1100          |
| Grill (Thermostatic)                 | W (230V)  | 1400          |
| Double Grill (Thermostatic)          | W (230V)  | 2600          |
| Fan                                  | W (230V)  | 23            |
| Oven Functions                       |           | Up to 8       |
| Thermostat Operation Indicator Light |           | Yes           |
| Oven Operation Indicator Light       |           | Yes           |
| Digital Touch Timer                  |           | Yes           |
| Total Power                          | kW (230V) | 2,6           |
| Max rated power on label             | KW        | 2,8           |
| Tangential Cooling Fan               | W         | 11,5          |
| Tangential Cooling Fan Noise Level   | dBA       | 49            |
| Electric Cooker Energy Rating        |           | Α             |
| Main Cable                           |           | Yes           |
| 20 ft Container                      | pcs       | 81            |
| 40 ft Container                      | pcs       | 162           |
| 40 ft HC Container                   | pcs       | 216           |