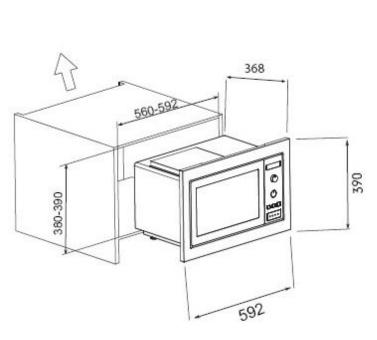

| SPECIFICATION SHEET                   |                     |                 |         |            |      |                      |         |
|---------------------------------------|---------------------|-----------------|---------|------------|------|----------------------|---------|
| Product:                              | Microwave Oven - BI |                 |         |            |      |                      |         |
| Model Number                          |                     | MJI259GD        | XF      | Brand      |      | IGNIS                |         |
| РНОТО:                                |                     |                 |         | ·          |      |                      |         |
|                                       |                     |                 |         |            |      |                      |         |
|                                       |                     | -               |         |            | _    |                      |         |
|                                       |                     |                 |         |            |      |                      |         |
|                                       |                     |                 |         |            | -    |                      |         |
|                                       |                     |                 |         |            | 0    |                      |         |
|                                       |                     |                 |         |            | 0000 |                      |         |
|                                       |                     | 1.00            |         |            | 8    |                      |         |
|                                       |                     |                 |         |            |      |                      |         |
|                                       |                     |                 |         |            |      |                      |         |
|                                       |                     |                 |         |            |      |                      |         |
|                                       |                     |                 |         |            |      |                      |         |
| <b>DESCRIPTION:</b>                   |                     |                 |         |            |      |                      |         |
| ELECTRONIC OPERA                      |                     |                 | G       |            |      |                      |         |
| CAPACITY 25 LITRE<br>POWER OUTPUT 800 |                     |                 |         |            |      |                      |         |
| 6 AUTO COOK MENUS                     |                     | FOWER 1000W     |         |            |      |                      |         |
| 5 POWER SETTINGS                      |                     |                 |         |            |      |                      |         |
| STAINLESS STEEL C                     | UTLOOK              | AND CAVITY,     |         |            |      |                      |         |
| PAINTED SILVER HO                     | DUSING              |                 |         |            |      |                      |         |
| WHITE COLOR LED                       | DISPLAY             |                 |         |            |      |                      |         |
| DEFROST SETTING,EX                    | PRESS COC           | KING,CHILD SAFE | TY LOCK |            |      |                      |         |
| Certificates:                         |                     | CE/GB           |         |            |      |                      |         |
| CARTON BOX DIM                        |                     | UNIT DIM        |         | CAVITY DIM |      | CONTAINER<br>LOADING |         |
| W (in cm):                            | 65.5                | W (in cm):      | 59.2    | W (in cm): | 34.8 | 20"                  | 215 pcs |
| H (in cm):                            | 44.0                | H (in cm):      | 39.0    | H (in cm): | 21.3 | 40"                  | 450 pcs |
| D (in cm):                            | 46.0                | D (in cm):      | 38.2    | D (in cm): | 33.4 | 40HQ                 | 450 pcs |
| Weight(kg):                           | 18.5                | Weight(kg):     | 17.5    |            |      |                      |         |
| Volume(in cbm):                       | 0.1326              |                 |         |            |      |                      |         |