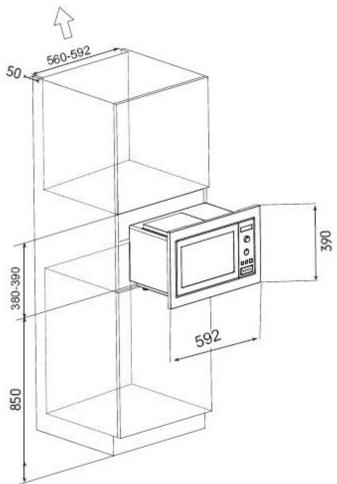

| SPECIFICATION SHEET                   |                     |                 |         |            |      |                      |         |
|---------------------------------------|---------------------|-----------------|---------|------------|------|----------------------|---------|
| Product:                              | Microwave Oven - BI |                 |         |            |      |                      |         |
| Model Number                          |                     | MJI259GD        | XF      | Brand      |      | IGNIS                |         |
| РНОТО:                                |                     |                 |         | ·          |      |                      |         |
|                                       |                     |                 |         |            |      |                      |         |
|                                       |                     | -               |         |            | _    |                      |         |
|                                       |                     |                 |         |            |      |                      |         |
|                                       |                     |                 |         |            | -    |                      |         |
|                                       |                     |                 |         |            | 0    |                      |         |
|                                       |                     |                 |         |            | 0000 |                      |         |
|                                       |                     | 1.00            |         |            | 8    |                      |         |
|                                       |                     |                 |         |            |      |                      |         |
|                                       |                     |                 |         |            |      |                      |         |
|                                       |                     |                 |         |            |      |                      |         |
|                                       |                     |                 |         |            |      |                      |         |
| <b>DESCRIPTION:</b>                   |                     |                 |         |            |      |                      |         |
| ELECTRONIC OPERA                      |                     |                 | G       |            |      |                      |         |
| CAPACITY 25 LITRE<br>POWER OUTPUT 800 |                     |                 |         |            |      |                      |         |
| 6 AUTO COOK MENUS                     |                     | FOWER 1000W     |         |            |      |                      |         |
| 5 POWER SETTINGS                      |                     |                 |         |            |      |                      |         |
| STAINLESS STEEL C                     | UTLOOK              | AND CAVITY,     |         |            |      |                      |         |
| PAINTED SILVER HO                     | DUSING              |                 |         |            |      |                      |         |
| WHITE COLOR LED                       | DISPLAY             |                 |         |            |      |                      |         |
| DEFROST SETTING,EX                    | PRESS COC           | KING,CHILD SAFE | TY LOCK |            |      |                      |         |
| Certificates:                         |                     | CE/GB           |         |            |      |                      |         |
| CARTON BOX DIM                        |                     | UNIT DIM        |         | CAVITY DIM |      | CONTAINER<br>LOADING |         |
| W (in cm):                            | 65.5                | W (in cm):      | 59.2    | W (in cm): | 34.8 | 20"                  | 215 pcs |
| H (in cm):                            | 44.0                | H (in cm):      | 39.0    | H (in cm): | 21.3 | 40"                  | 450 pcs |
| D (in cm):                            | 46.0                | D (in cm):      | 38.2    | D (in cm): | 33.4 | 40HQ                 | 450 pcs |
| Weight(kg):                           | 18.5                | Weight(kg):     | 17.5    |            |      |                      |         |
| Volume(in cbm):                       | 0.1326              |                 |         |            |      |                      |         |