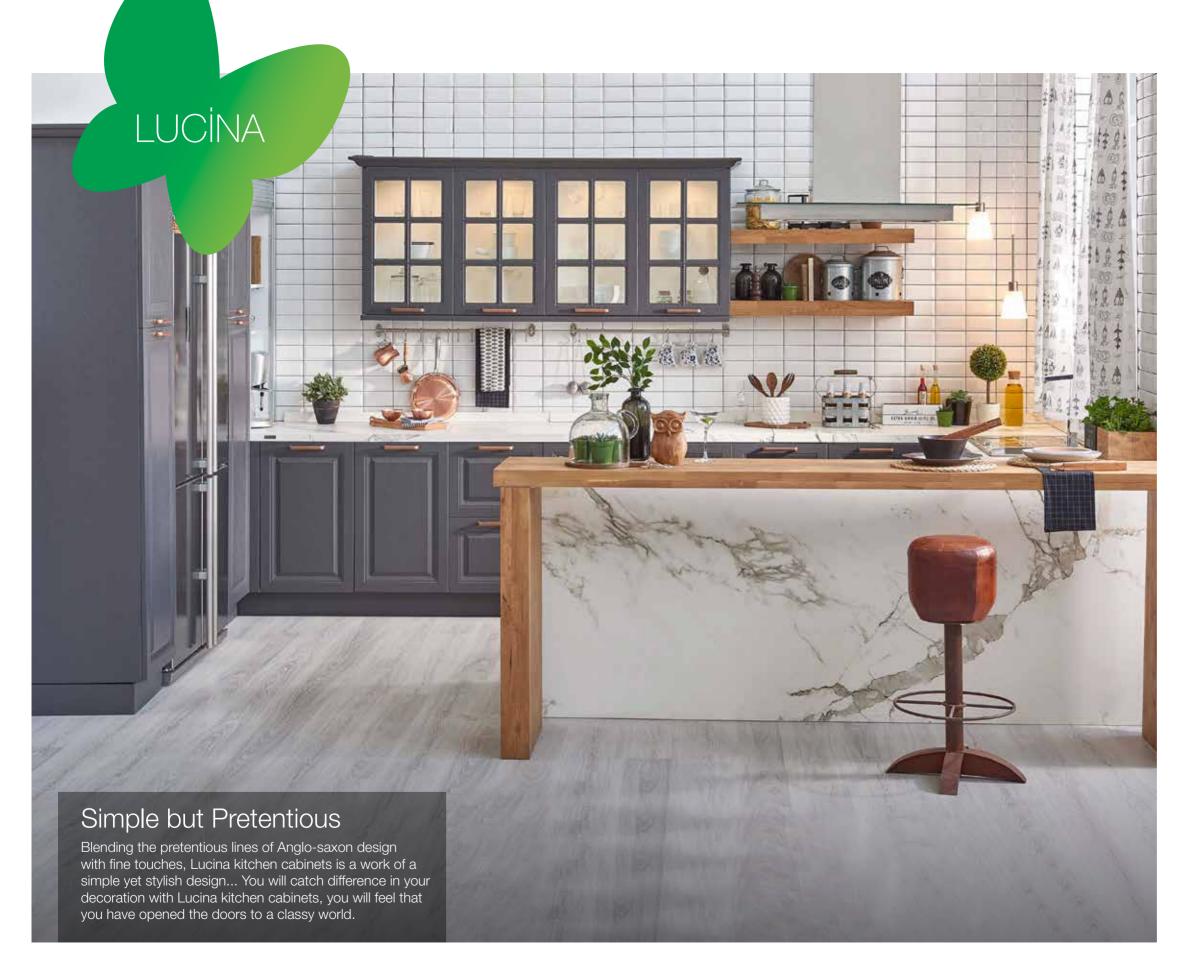

### LUCİNA

Gray

Framed Light Framed Dark

Framed

White

Wheat

Natural Cream

Gray