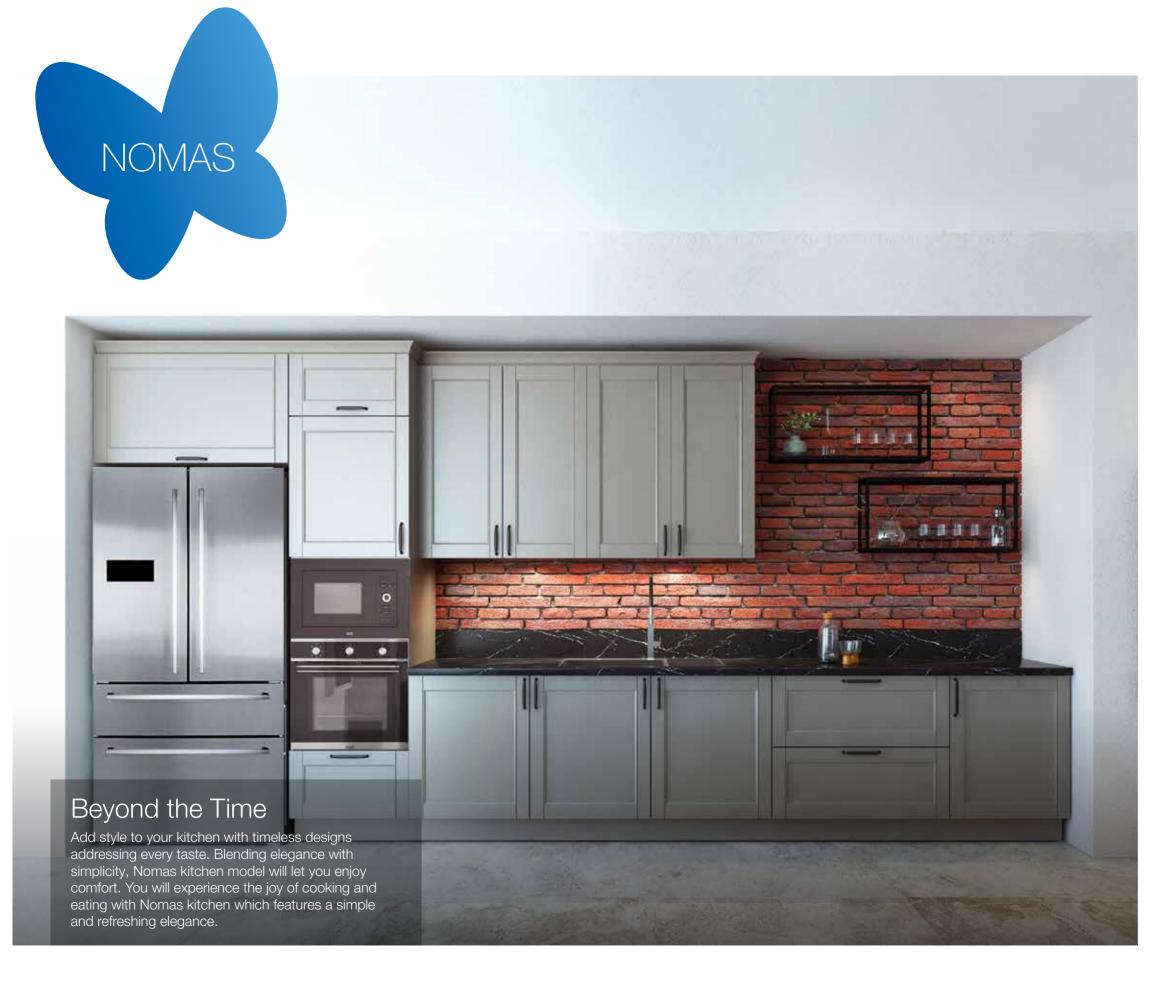

### ANNA

Tobacco

Elmo White

Bleached

LİANA

Nature Trend

Antique White Blached

NOMAS