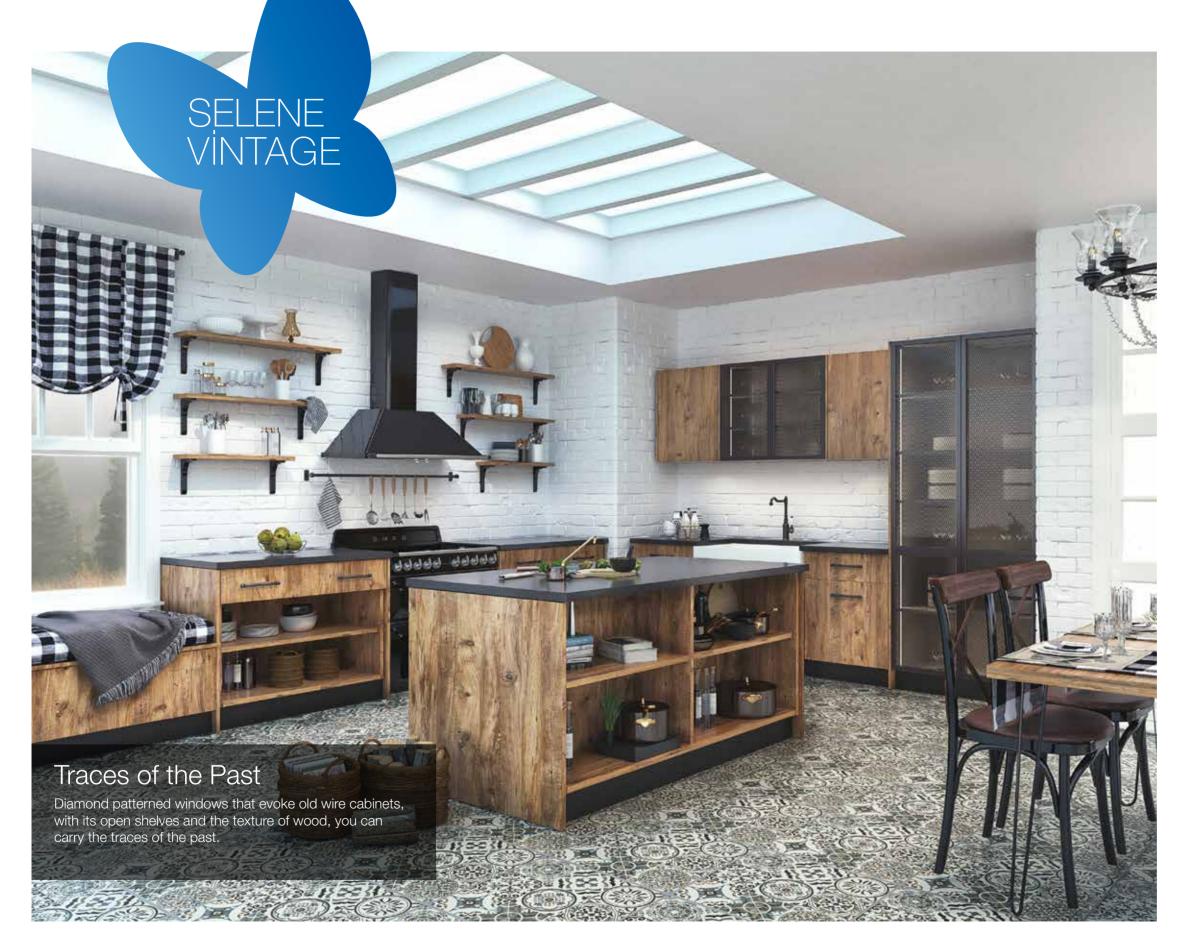

### SELENE

Natural Oak Marbled Oak

Marbled Walnut

Lake White

White

Cream Ocean Blue

Natural Oak

Black Oak

Stone Gray

Stone Silver

Wicker Walnut

Canyon Walnut

Tropical Walnut

Dark Moire Walnut