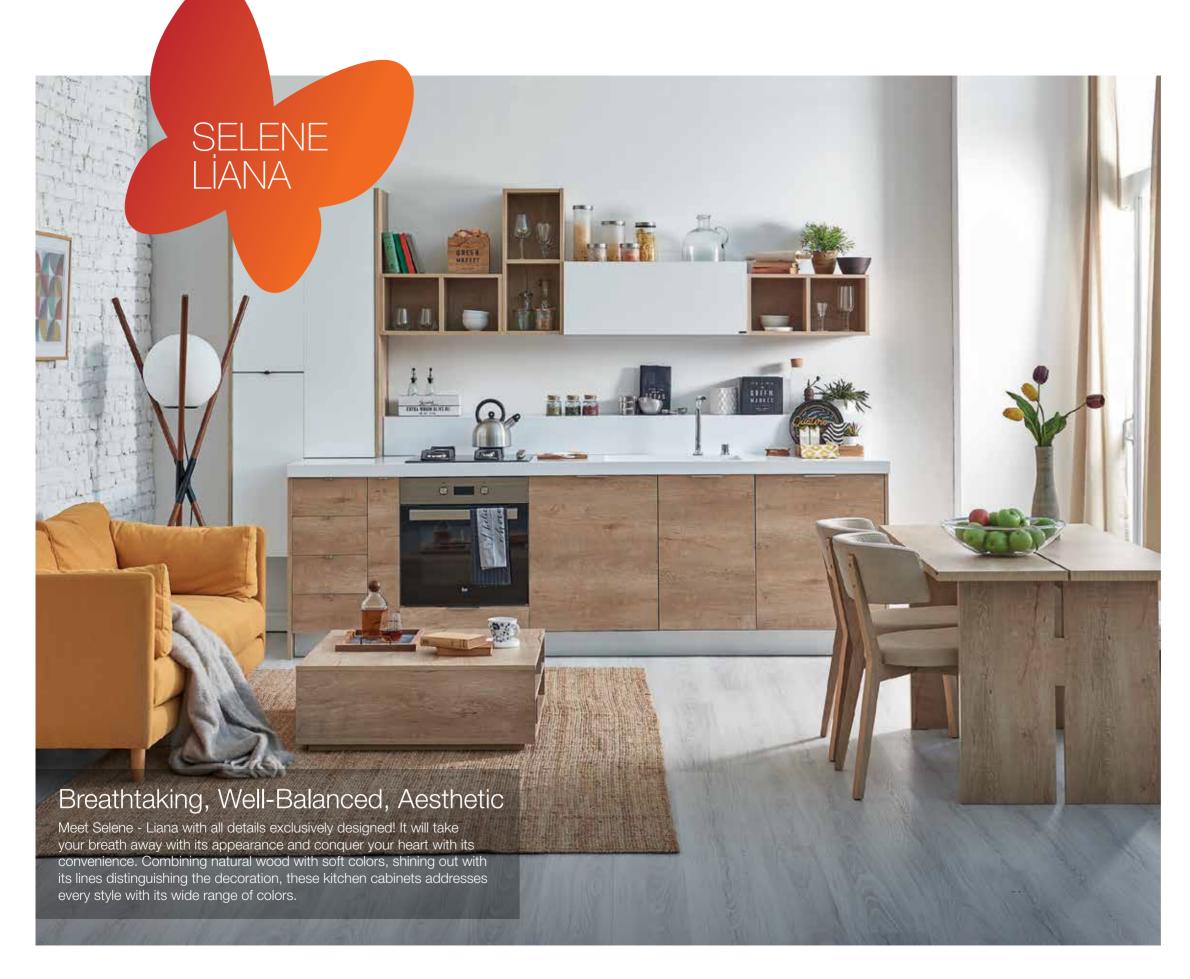

### SELENE

Natural Oak Marbled Oak

Marbled Walnut

Lake White

White

Cream Ocean Blue

Natural Oak

Black Oak

Stone Gray

Stone Silver

Wicker Walnut

Canyon Walnut

Tropical Walnut

Dark Moire Walnut