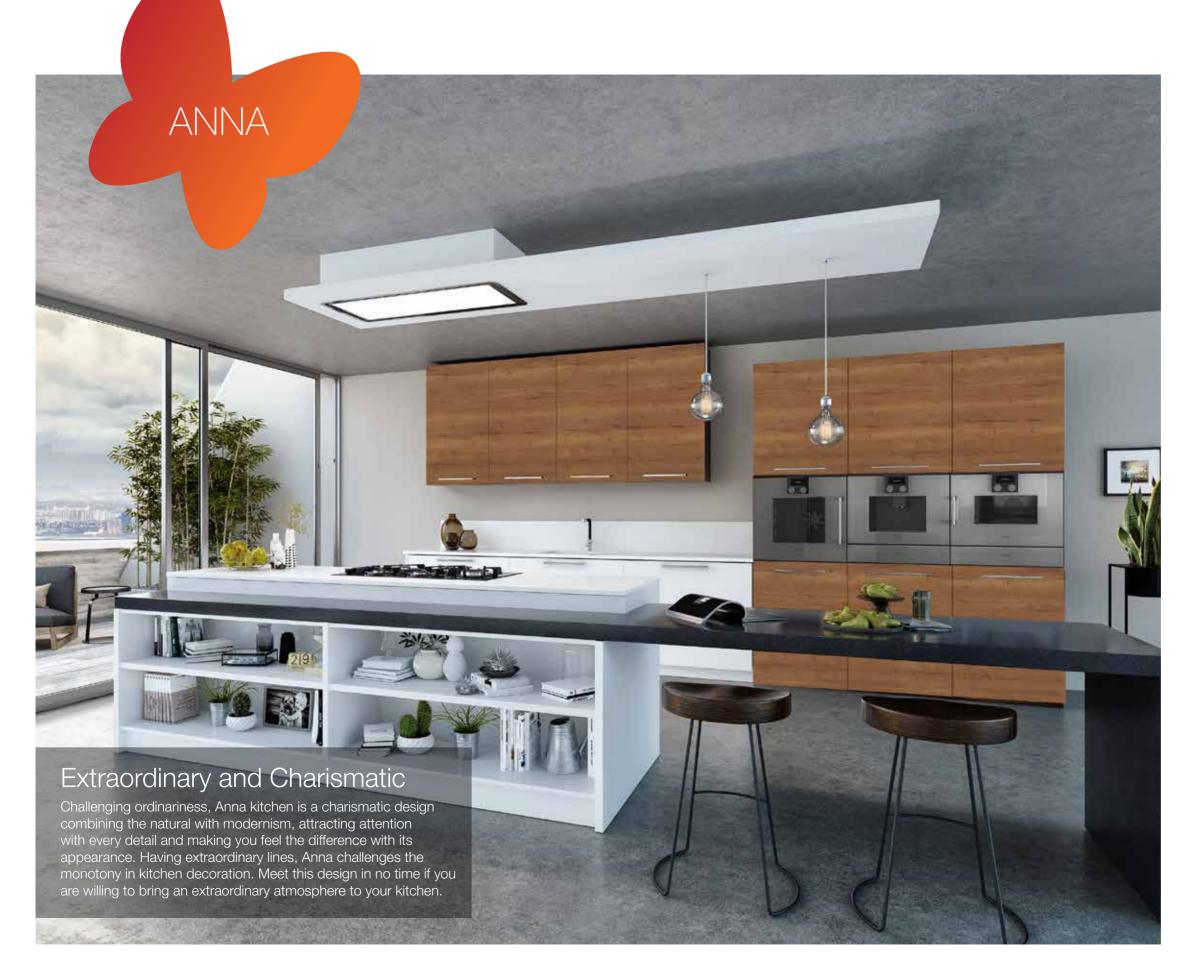

### ANNA

Tobacco

Elmo White

Bleached

LİANA

Nature Trend

Antique White Blached

NOMAS