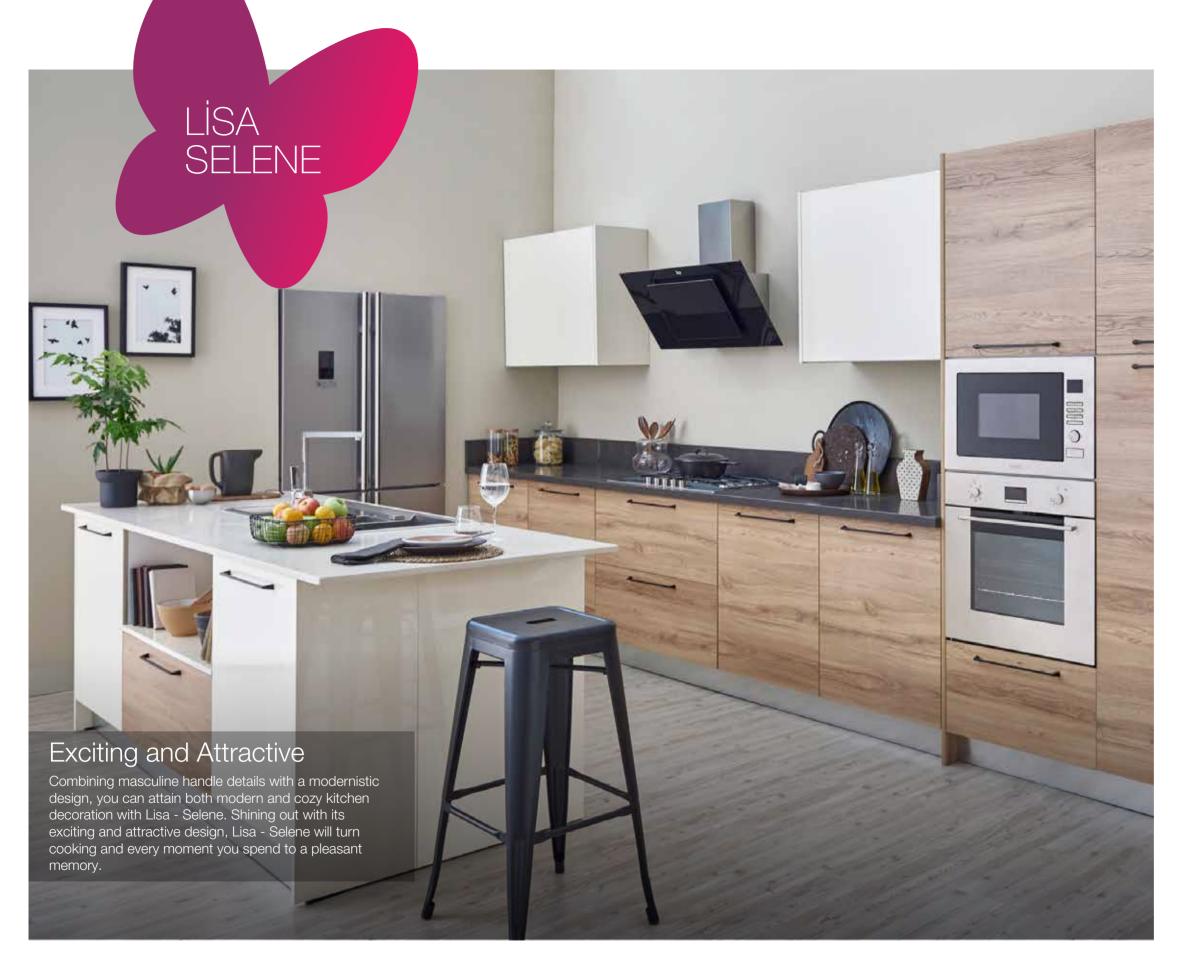

## LİSA

Metallic Silver Cappuccino

Acrylic White Acrylic Beige Acrylic Cream Acrylic Black

Antique White Cashmere White

Cappicino

GALBA

HG Moonlight Mocca Byz

Plover Byz

River Stone Grey

### SELENE

Natural Oak Marbled Oak

Marbled Walnut

Lake White

White

Cream Ocean Blue

Natural Oak

Black Oak

Stone Gray

Stone Silver

Wicker Walnut

Canyon Walnut

Tropical Walnut

Dark Moire Walnut