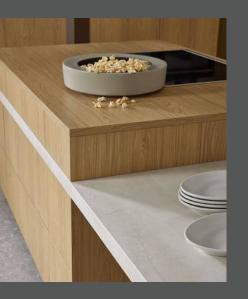

#### **REAL CEMENT**

The unusual feel of this surface is produced by creating irregular depressions in a panel made of engineered wood. It is then hand-coated with cement, silica and coloured lacquer and afterwards additionally sealed with clear varnish. Robust beauty for combinations so very rich in contrast.