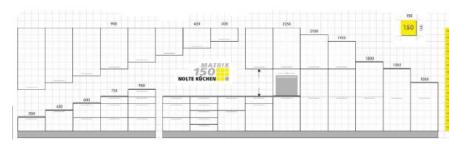

### 2008

Matrix 150 is a grid system introduced exclusively by Nolte Küchen which is based on a very simple and easy-to follow logic: all heights, widths and even the depths can be be divided by 150mm. To this day, it remains the only 3-dimensional grid on the market

### Carefully balanced lines — easy to configure!

Simple, logical and clear: Matrix 150 is a grid system introduced exclusively.

It is based on a very simple and easy-to-follow dimensioning logic in which all widths, heights and, in some cases even depths, can be divided by 150 mm.

## BURJ ALSALAM

PARTNER: UNIVERSAL TRADING COMPANY LOCATION: DUBAI NUMBER OF KITCHENS: 180

**KITCHEN:** GLAS TEC PLUS

The elegant glass front in night black exudes an understated elegance, and is beautifully complemented by the floor. This gives the kitchen a sophisticated character that is confirmed by the exclusive production.