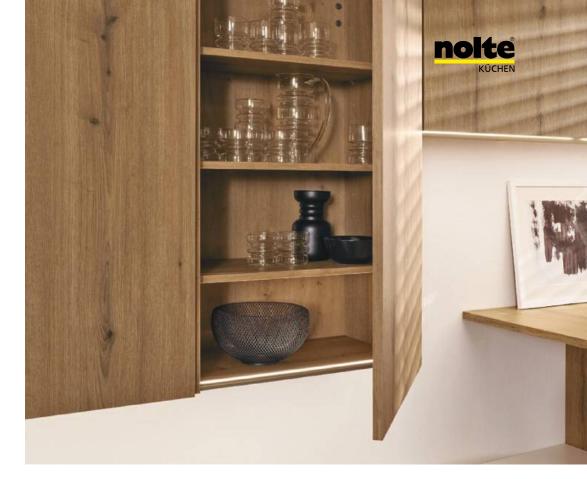

#### Sealed edge

- Carcase front edge with matching PP sealed edge
- Matching profiled seal
- Reduces the dust accumulated inside the cabinet
- Doors and drawers close quietly