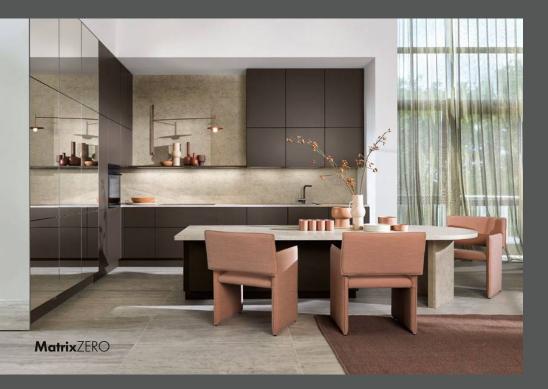

#### SHADOW REVEAL

Graphic and different – the 12 mm shadow reveal between front and side panel creates a completely new contour that adds a stylish designer element to every kitchen.

M a tri x Z E R O

perfectly complements the new shadow reveal. In conjunction with the neoBOX, PUSH-TO-OPEN for drawers and pull-outs gives you yet a further option for designing your handleless kitchen.