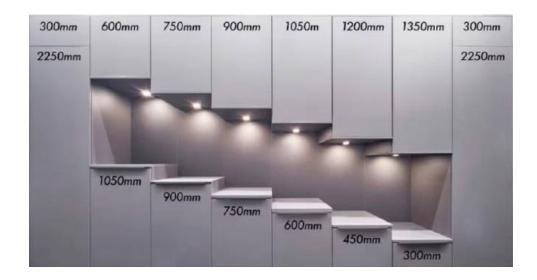

### 2008

Matrix 150 is a grid system introduced exclusively by Nolte Küchen which is based on a very simple and easy-to follow logic: all heights, widths and even the depths can be be divided by 150mm. To this day, it remains the only 3-dimensional grid on the market

### Carefully balanced lines — easy to configure!

Simple, logical and clear: Matrix 150 is a grid system introduced exclusively.

It is based on a very simple and easy-to-follow dimensioning logic in which all widths, heights and, in some cases even depths, can be divided by 150 mm.

For you, this means Matrix 150 pays off in every respect from simplicity of planning right through to the big selling. point of storage capacity.

#### Geared to practice

Whether 750 mm or 900 mm carcase height, the work surface is always at the optimum level thanks to the combination of variable plinth and carafe.

750

-----

For every individual wish in all room situations:

• 5 base unit heights

50 / 70

- 8 wall unit heights
- 6 tall unit heights
- 4 base unit heights
- 3 worktop thicknesses
- Variable plinth heights

#### Ideal for built-in appliances

The grid system makes it easy to integrate all oven brands in the standard 600 mm size for a perfect look — without any filler panels to spoil the overall impression.