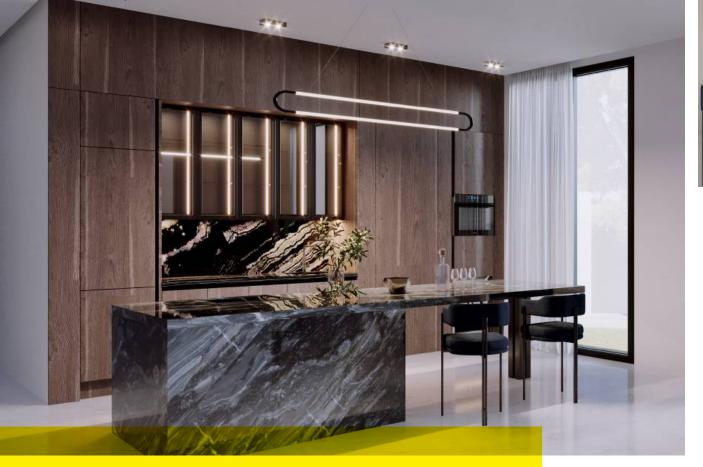

## BURJ ALSALAM

PARTNER: UNIVERSAL TRADING COMPANY LOCATION: DUBAI NUMBER OF KITCHENS: 180

**KITCHEN:** GLAS TEC PLUS

The elegant glass front in night black exudes an understated elegance, and is beautifully complemented by the floor. This gives the kitchen a sophisticated character that is confirmed by the exclusive production.

#### **ERGONOMICALLY DESIGNED.**

The eye-level electrical appliances provide an ergonomic working height, which means the meal can be prepared and cooked in absolute comfort. The polished chrome handles are a visual accent and a perfect match for the high-gloss black front.