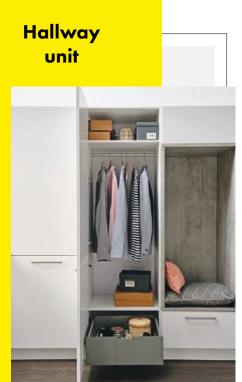

# Utility ROOM

### Everything stored next to the kitchen

A utility room not only perfectly complements modern, design-focused kitchens, but it also gives the entire household a clearer and more practically organised structure.

Because it is efficiently concentrated, it provides a place for everything that is important and necessary for everyday housekeeping. From washing machine, tumble dryer, ironing board, provisions, cleaning products and equipment to coat rack and recycling system. This way, a utility room eases strain on the rest of available living space. And creates space for the things that matter: the freedom to enjoy a relaxed life.

- Model code VG/VGA.....
- 1 clothes rail
- With and without interior drawer
- Available in 450, 500 and 600 mm width
- Available carcase heights: 1950, 2100 and 2250 mm