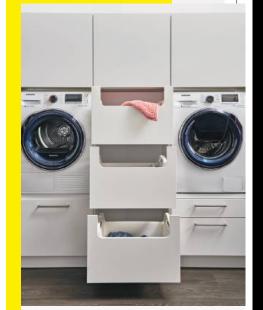

With intelligent solutions such as the laundry organising cupboard or the appliance base unit for the washing machine, the utility room is easily tailored to customer's individual desires.

Appliance housing base unit

- Model code GGWA....
- With and without laundry basket
- Available in 600 mm width
- Available carcase heights: 450 mm

Laundry base unit

- Model code UWL 60
- 1 pull-out with 2 laundry baskets
- Available in 600 mm width
- Available carcase heights: 750 mm