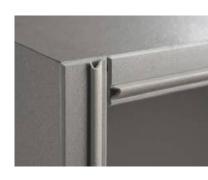

# Carcase and PLINTH

Multiple rawl plug connections

Exclusive 3-layer structure, 16 mm thick

Melamine resin coating on both sides

64 mm drill grid for insert shelves

Back panel HDF, 3 mm thick

- brought forward by 42.5 mm on base and wall units
- brought forward by 19.5 mm on wall and dresser units