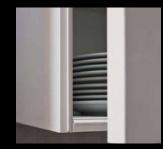

With intelligent solutions such as the laundry organising cupboard or the appliance base unit for the washing machine, the utility room is easily tailored to customer's individual desires.

Appliance housing base unit

- Model code GGWA....
- With and without laundry basket
- Available in 600 mm width
- Available carcase heights: 450 mm

Laundry base unit

- Model code UWL 60
- 1 pull-out with 2 laundry baskets
- Available in 600 mm width
- Available carcase heights: 750 mm

- Model code VWS...
- 3 drawers with letterbox opening in the front panel
- With and without loundry baskets
- Available in 600 mm width
- Available carcase heights: 1950, 2100 and 2250 mm

Broom

- Available widths: 300, 400, 450, 500 and 600 mm
- Available carcase heights: 1350, 1500, 1950, 2100 and 2250 mm

10

- Model code VSL...
- Available in 600 mm width
- Available carcase heights: 1950, 2100 and 2250

- Model code VGL...
- 3 carriers for drinks crates

117011 9.84991

- Available widths 600 mm
- Available corcase heights: 1950, 2100 and 2250 mm

- Model code VG/VGA.....
- 1 clothes rail
- With and without interior drawer
- Available in 450, 500 and 600 mm width
- Available carcase heights: 1950, 2100 and 2250 mm