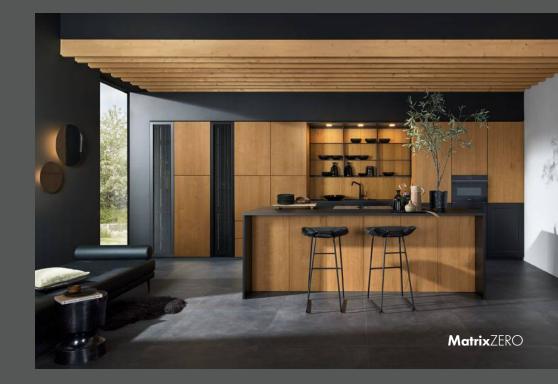

#### SHADOW REVEAL

Graphic and different – the 12 mm shadow reveal between front and side panel creates a completely new contour that adds a stylish designer element to every kitchen.

M a tri x Z E R O

perfectly complements the new shadow reveal. In conjunction with the neoBOX, PUSH-TO-OPEN for drawers and pull-outs gives you yet a further option for designing your handleless kitchen.