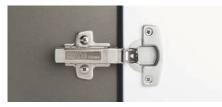

#### Hinge with cushioning

- With integrated cushioning element
- Standard in every commission- no additional charge
- All-metal finish, can be adjusted in three directions
- Quick installation / removal of doors without tools
- Opening angle 110°