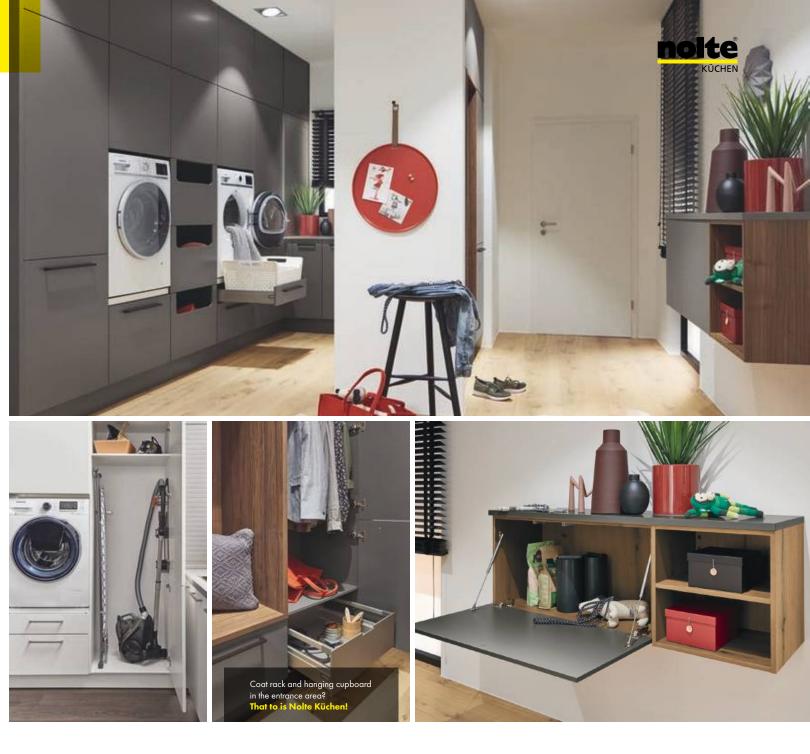

### Everything stored next to the kitchen

A utility room not only perfectly complements modern, design-focused kitchens, but it also gives the entire household a clearer and more practically organised structure.

Because it is efficiently concentrated, it provides a place for everything that is important and necessary for everyday housekeeping. From washing machine, tumble dryer, ironing board, provisions, cleaning products and equipment to coat rack and recycling system. This way, a utility room eases strain on the rest of available living space. And creates space for the things that matter: the freedom to enjoy a relaxed life.

With intelligent solutions such as the laundry organising cupboard or the appliance base unit for the washing machine, the utility room is easily tailored to customer's individual desires.

Appliance housing base unit