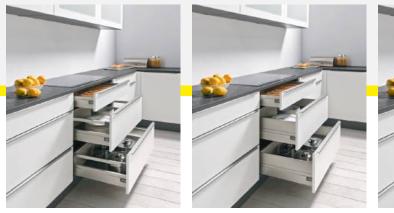

#### **Deluxe Drawer System**

- Exclusive design in stainless steel look
- Future-oriented technology with prismatic bearings
- Maximum load-bearing capacity up to 80 kg
- Outstanding stability for perfectly smooth running
- Full-extension pull-out with cushioning standard
- High-quality steel for side and rear panels

**Premium**LINE by

**Premium**LINE High quality and load bearing capacity **Premium**LINE Box: Maximum storage space **Premium**LINE Glass: Design with insight