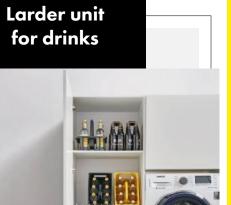

# Utility ROOM

### Everything stored next to the kitchen

A utility room not only perfectly complements modern, design-focused kitchens, but it also gives the entire household a clearer and more practically organised structure.

Because it is efficiently concentrated, it provides a place for everything that is important and necessary for everyday housekeeping. From washing machine, tumble dryer, ironing board, provisions, cleaning products and equipment to coat rack and recycling system. This way, a utility room eases strain on the rest of available living space. And creates space for the things that matter: the freedom to enjoy a relaxed life.

With intelligent solutions such as the laundry organising cupboard or the appliance base unit for the washing machine, the utility room is easily tailored to customer's individual desires.

Appliance housing base unit

10

- Model code VSL...
- Available in 600 mm width
- Available carcase heights: 1950, 2100 and 2250

- Model code VGL...
- 3 carriers for drinks crates

117011 9.84991

- Available widths 600 mm
- Available corcase heights: 1950, 2100 and 2250 mm