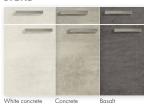

Quartz grey PRO

White concrete

40 25 12

40 25 12

Graphite PRO

40 25

40 25

Jura beige

12

Real glass quartz grey

Natural stone anthracite

Concrete

40 25 12

Cement saphire grey

40 25 12

Steel grey