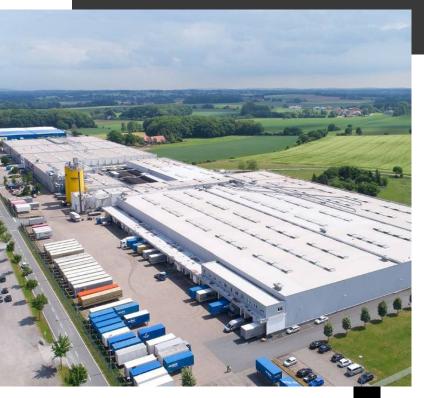

The number of staff increased to 900, and one of the most madern logistics centres in Germany was built in Melle

2016

2015

**1st Award-**Germany's most popular kitchen brand

**2nd Award**-Germany's most popular kitchen brand

Nolte Küchen's over 1,000 members of staff produce around 850 kitchens on more than 100,000 sq.m. of Löhne und Melle everyday. Our kitchens are exported to more than 60 countries all over the world