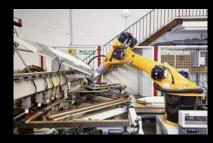

### 2004

The use of the art technology in production results in automation and enhanced qualification. Processing fronts, workrops, cupboards and finishing of surfaces and edges in optamized by fully automated, computer operated machines