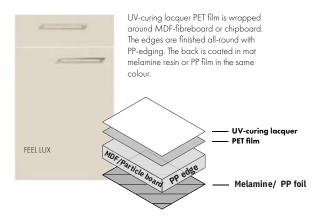

#### 3D-Lacklaminat matt, tiefgezogene Rahmenfront mit hochwertiger PET-Folie und feinem 3 mm Kantenradius

3D-laminate paintwork in mat, vacuum moulded frame front with high quality PET film and delicate 3 mm edge radius

412 Lacklaminat Lacklaminat Weiß matt Magnolia matt Laminate paintwork in magnolia mat Laminate paintwork in white mat

GLOSS. Preisgruppe 5 Price group 5

411

Programm auch grifflos lieferbar: Programme also available in handleless: