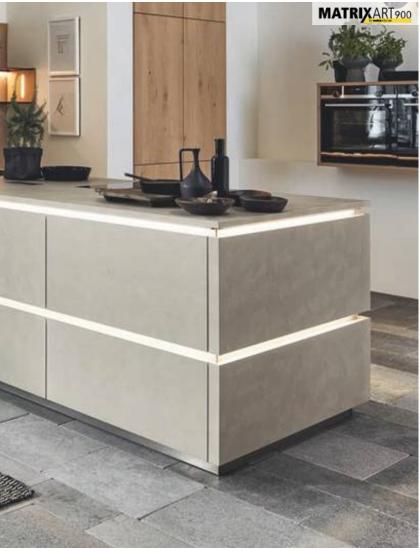

# MatrixArt THE HANDLELESS KITCHEN

Whether elegant, extravagant or comfortable, plan your kitchen in a graphic and sophisticated design language with MATRIXART, the handleless kitchen by Nolte Küchen.

The 12 mm thick worktop underscores the lightness of the lines. The handleless kitchen is now also available in carcase height 900 mm. And it is all based on the familiar MATRIX 150 size grid.