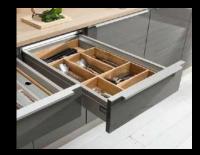

#### A place for everything

Besides an appealing look, high-quality accessories, generous storage space and carefully considered details, the interior is also incredibly important when planning a kitchen. This is an area where Nolte Küchen has a wide range of products for you. Drawers and pull-outs are perfectly structured for your customers.

#### The right options for everyone

Your customers have the choice: Nolte Küchen offers a wide variety of solutions, from a basic configuration to an elegant real wood version.

You determine the interior organisation of the drawers and pull-outs just as your customers want them. Look forward to the many options - the right interior for any cabinet.