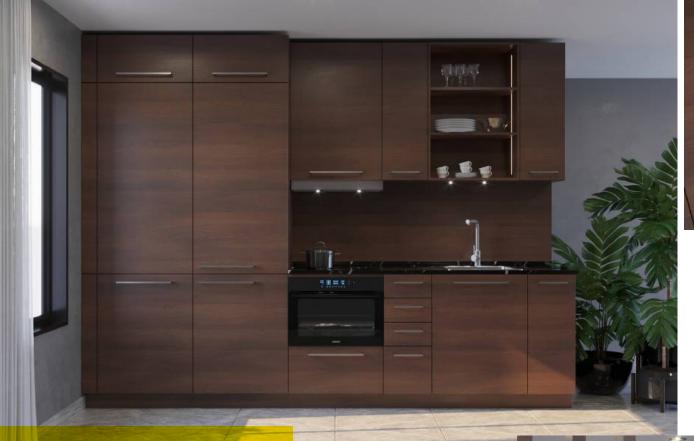

#### **Coordinated Interior Decor**

Nolte kitchens look the same inside and out. This means that you will find the carcase decors on the inside as well as on the outside of the cabinet. An added value that we provide as standard.

### Ergonomical Cabinets and Pull Outs

With Matrix 150, regular increments of 150 mm result in a perfect joint pattern with consistent lines.

#### **Material Selections**

Thirty front ranges, 183 front colour variants, 15 carcase colours, 46 worktop decors and 81 handles - we have a tremendous selection of styles, colors, finishes and materials for you so you can be sure of finding just what you are looking for.