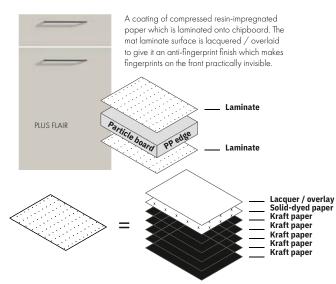

#### LAMINATE

A high-quality, soft mat and extremely hard-wearing laminate surface with anti-fingerprint properties.

#### LACQUERED LAMINATE

An extremely calm looking surface and optimum durability are characteristic of lacquered laminate. The fronts are made from an engineered wood panel with a lining lacquered in the course of the production process. High gloss or soft mat, just as you choose.