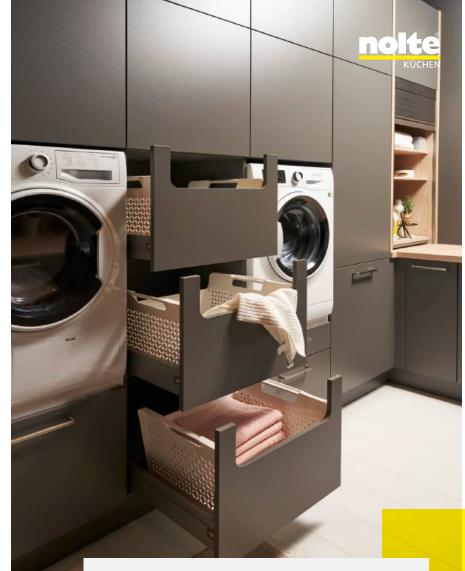

#### Nolte UTILITY

A space for everything. Storage capacities are maximized with Nolte UTILITY, creating efficient areas for every part of the home including utility spaces.

### Everything stored next to the kitchen

A utility room not only perfectly complements modern, design-focused kitchens, but it also gives the entire household a clearer and more practically organised structure.

Because it is efficiently concentrated, it provides a place for everything that is important and necessary for everyday housekeeping. From washing machine, tumble dryer, ironing board, provisions, cleaning products and equipment to coat rack and recycling system. This way, a utility room eases strain on the rest of available living space. And creates space for the things that matter: the freedom to enjoy a relaxed life.

With intelligent solutions such as the laundry organising cupboard or the appliance base unit for the washing machine, the utility room is easily tailored to customer's individual desires.

Appliance housing base unit