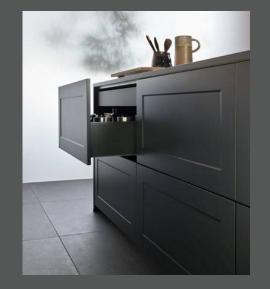

#### **Deluxe Drawer System**

- Exclusive design in stainless steel look
- Future-oriented technology with prismatic bearings
- Maximum load-bearing capacity up to 80 kg
- Outstanding stability for perfectly smooth running
- Full-extension pull-out with cushioning standard
- High-quality steel for side and rear panels