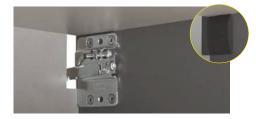

#### Sealed edge

- Carcase front edge with matching PP sealed edge
- Matching profiled seal
- Reduces the dust accumulated inside the cabinet
- Doors and drawers close quietly

#### SEALED EDGE:

For less dust inside the cabinet and gently closing drawers and doors

2001

INTERIOR DECOR: Perfect inside and outside: the carcase interior colour corresponds to the carcase exterior colour on all furniture types