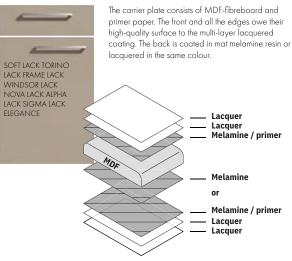

#### Genuine high-gloss lacquer

Lacquer

Melamine

Lacquer

\_\_\_ Primer

PP edge

MOF