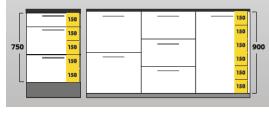

# Matrix 150 SIMPLE. PRACTICAL. GOOD.

### Carefully balanced lines — easy to configure!

Simple, logical and clear: Matrix 150 is a grid system introduced exclusively.

It is based on a very simple and easy-to-follow dimensioning logic in which all widths, heights and, in some cases even depths, can be divided by 150 mm.

For you, this means Matrix 150 pays off in every respect from simplicity of planning right through to the big selling. point of storage capacity.

#### Geared to practice

Whether 750 mm or 900 mm carcase height, the work surface is always at the optimum level thanks to the combination of variable plinth and carafe.

750

-----

For every individual wish in all room situations:

• 5 base unit heights

50 / 70

- 8 wall unit heights
- 6 tall unit heights
- 4 base unit heights
- 3 worktop thicknesses
- Variable plinth heights

#### Ideal for built-in appliances

The grid system makes it easy to integrate all oven brands in the standard 600 mm size for a perfect look — without any filler panels to spoil the overall impression.