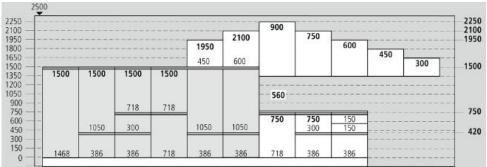

# Matrix 150 SIMPLE. PRACTICAL. GOOD.

### Carefully balanced lines — easy to configure!

Simple, logical and clear: Matrix 150 is a grid system introduced exclusively.

It is based on a very simple and easy-to-follow dimensioning logic in which all widths, heights and, in some cases even depths, can be divided by 150 mm.

For you, this means Matrix 150 pays off in every respect from simplicity of planning right through to the big selling. point of storage capacity.

#### Geared to practice

Whether 750 mm or 900 mm carcase height, the work surface is always at the optimum level thanks to the combination of variable plinth and carafe.

750

-----

For every individual wish in all room situations:

• 5 base unit heights

50 / 70

- 8 wall unit heights
- 6 tall unit heights
- 4 base unit heights
- 3 worktop thicknesses
- Variable plinth heights

#### Ideal for built-in appliances

The grid system makes it easy to integrate all oven brands in the standard 600 mm size for a perfect look — without any filler panels to spoil the overall impression.