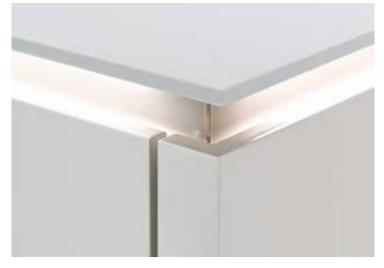

### Lighting & Accessories

Create an atmospheric ambiance. Choose different colours or use Emotion Light, an LED-based dimmable lighting system, to add accents and change smoothly between warm and cold light.

#### SHADOW REVEAL

Graphic and different – the 12 mm shadow reveal between front and side panel creates a completely new contour that adds a stylish designer element to every kitchen.

M a tri x Z E R O

perfectly complements the new shadow reveal. In conjunction with the neoBOX, PUSH-TO-OPEN for drawers and pull-outs gives you yet a further option for designing your handleless kitchen.