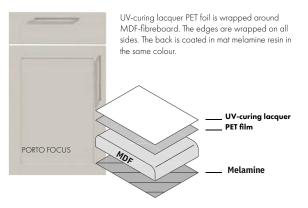

# Kitchen Fronts PORTFOLIO

UV Curing Lacquer

| FRONT COLOURS   | 183                                                                                                                                   | 14                                                  | 34                                                                         | 38                                                                         |
|-----------------|---------------------------------------------------------------------------------------------------------------------------------------|-----------------------------------------------------|----------------------------------------------------------------------------|----------------------------------------------------------------------------|
| CARCASS COLOURS | 15<br>Inside and out 16mm<br>thick                                                                                                    | 15<br>Inside and out 16mm<br>thick                  | 9<br>Inside and out 16mm<br>thick                                          | B<br>Inside and out 16mm<br>thick                                          |
| DOOR THICKNESS  | 19-22mm                                                                                                                               | 20mm                                                | 19-22mm                                                                    | 16-17mm                                                                    |
| MATERIALS       | Melamine<br>3D Lacquered Laminate<br>Lacquered Laminate Genuine<br>Lacquer Genuine Glass Genuine<br>Cement<br>Genuine Metal<br>Veneer | Digital Print<br>Veneer<br>Real Glass<br>Real Stone | Melamine<br>Lacquered Laminate<br>Genuine Lacquer<br>3D Lacquered Laminate | Melamine<br>Lacquered Laminate<br>Genuine Lacquer<br>3D Lacquered Laminate |