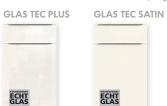

#### COMMUNICATIVE CENTRE

If there are two variants for the new ARTLINE range at entry-level price point then, of course, you also need the respective extension for neoLODGE! Oak diamond is the name of the light, fluted veneer that gives this kitchen its distinct character. Combining GLAS TEC SATIN in white results in a modern mix of materials with glass and wood. Through the absence of wall units, the island becomes the main element in this design. By way of reducing to the essentials, cooking and communication take centre stage. Minimalists will be delighted!

#### neoLODGE Oak diamond, fluted GLAS TEC SATIN White

neoLODGE 664 - Oak diamond, fluted • GLAS TEC SATIN 17W - White Carcase GTD - Graphite / PWD - White • Worktop G59 - Real glass, white MatrixZERO • neoBOX - PUSH

## BURJ ALSALAM

PARTNER: UNIVERSAL TRADING COMPANY LOCATION: DUBAI NUMBER OF KITCHENS: 180

**KITCHEN:** GLAS TEC PLUS

The elegant glass front in night black exudes an understated elegance, and is beautifully complemented by the floor. This gives the kitchen a sophisticated character that is confirmed by the exclusive production.