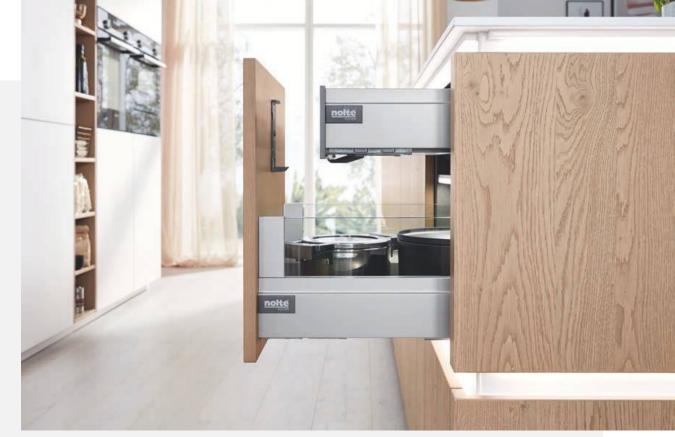

# Drawer SYSTEM

#### **Deluxe Drawer System**

- Exclusive design in stainless steel look
- Future-oriented technology with prismatic bearings
- Maximum load-bearing capacity up to 80 kg
- Outstanding stability for perfectly smooth running
- Full-extension pull-out with cushioning standard
- High-quality steel for side and rear panels

**Premium**LINE by

**Premium**LINE High quality and load bearing capacity **Premium**LINE Box: Maximum storage space **Premium**LINE Glass: Design with insight