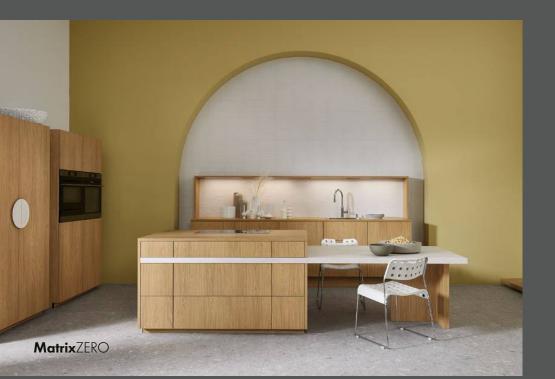

#### SHADOW REVEAL

Graphic and different – the 12 mm shadow reveal between front and side panel creates a completely new contour that adds a stylish designer element to every kitchen.

M a tri x Z E R O

perfectly complements the new shadow reveal. In conjunction with the neoBOX, PUSH-TO-OPEN for drawers and pull-outs gives you yet a further option for designing your handleless kitchen.