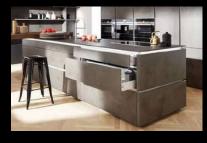

#### **REAL CEMENT**

The unusual feel of this surface is produced by creating irregular depressions in a panel made of engineered wood. It is then hand-coated with cement, silica and coloured lacquer and afterwards additionally sealed with clear varnish. Robust beauty for combinations so very rich in contrast.

#### Cement

The materials METAL, CEMENT AND WOOD/VENEER are genuine materials or natural products. In combination with the manufacturing methods used, there may be minor variations in colour and/ or differences in structure and surface condition, which are evidence that these are genuine products, and are not a cause for complaint. For further information, please refer to the pages on the fronts.