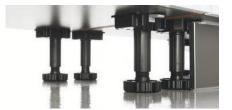

#### Plinth panel & installation tool

- Per unit, at least four adapters firmly connected to the carcase to receive the plinth feet
- Standard plinth heights of 50, 70, 90, 120, 150 and 170 mm
  Plinth heights of 60 to 300 mm possible at an additional
- charge
   From plinth height 120 mm, plinth drawers and large-capacity pull drawers can be planned

Carcase

- High quality 3-layer structure, 12 mm thick
- Direct coating on a melamine resin base, optionally veneered or lacquered
- Join with floor by 5 mm thick PP sealing profile, waterproof
- The plinth panel is firmly pressed on to the floor by means of catch elements
  - Easily fitted and removed for cleaning

•

.

Installation tool available as an accessory