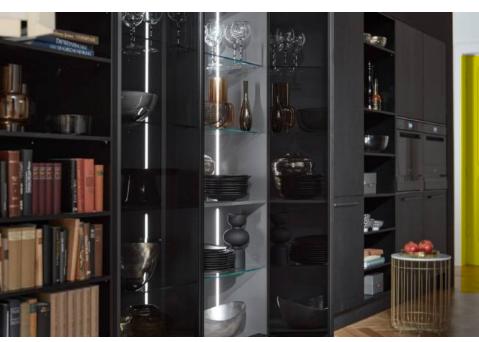

#### **Coordinated Interior Decor**

Nolte kitchens look the same inside and out. This means that you will find the carcase decors on the inside as well as on the outside of the cabinet. An added value that we provide as standard.

### Adjustable shelves / glass shelves

- Adjustable shelves with PP thick edge at the front
- All metal shelf supports
- Shelf supports for shelves with pins for secure fixing of the adjustable shelf
- Shelf supports for glass shelves with rubber coating
- Adjustable shelves (16 mm) have a load-bearing capacity of 15 kg
- Glass shelves (5/8 mm) have a load-bearing capacity of 10 kg