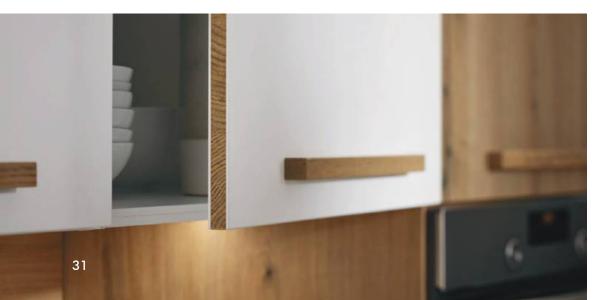

#### SEALED EDGE:

For less dust inside the cabinet and gently closing drawers and doors

2001

INTERIOR DECOR: Perfect inside and outside: the carcase interior colour corresponds to the carcase exterior colour on all furniture types

#### **Coordinated Interior Decor**

Nolte kitchens look the same inside and out. This means that you will find the carcase decors on the inside as well as on the outside of the cabinet. An added value that we provide as standard.

#### Sealed edge

- Carcase front edge with matching PP sealed edge
- Matching profiled seal
- Reduces the dust accumulated inside the cabinet
- Doors and drawers close quietly

#### Interior decor

- The carcase interior colour corresponds to the carcase exterior colour as standard for all models
- Delivery at no additional charge