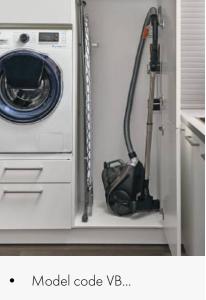

10

- Model code VSL...
- Available in 600 mm width
- Available carcase heights: 1950, 2100 and 2250

- Model code VGL...
- 3 carriers for drinks crates

117011 9.84991

- Available widths 600 mm
- Available corcase heights: 1950, 2100 and 2250 mm