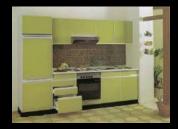

# Kitchen Fronts PORTFOLIO

UV Curing Lacquer

| FRONT COLOURS   | 183                                                                                                                                   | 14                                                  | 34                                                                         | 38                                                                         |
|-----------------|---------------------------------------------------------------------------------------------------------------------------------------|-----------------------------------------------------|----------------------------------------------------------------------------|----------------------------------------------------------------------------|
| CARCASS COLOURS | 15<br>Inside and out 16mm<br>thick                                                                                                    | 15<br>Inside and out 16mm<br>thick                  | 9<br>Inside and out 16mm<br>thick                                          | B<br>Inside and out 16mm<br>thick                                          |
| DOOR THICKNESS  | 19-22mm                                                                                                                               | 20mm                                                | 19-22mm                                                                    | 16-17mm                                                                    |
| MATERIALS       | Melamine<br>3D Lacquered Laminate<br>Lacquered Laminate Genuine<br>Lacquer Genuine Glass Genuine<br>Cement<br>Genuine Metal<br>Veneer | Digital Print<br>Veneer<br>Real Glass<br>Real Stone | Melamine<br>Lacquered Laminate<br>Genuine Lacquer<br>3D Lacquered Laminate | Melamine<br>Lacquered Laminate<br>Genuine Lacquer<br>3D Lacquered Laminate |

### Perfectly balanced in any combination

Colour is Inspiration, stimulation, creativity. Colour is life. And provides virtually endless ways of individualising a kitchen. Warm colours are stimulating, while cool colours tend to be calming. Tone in tone creates harmony, while a clear contrast creates exciting highlights.

In short: nothing influences the **atmosphere** of a room more than **colour**. With this in mind, get to know our colour concept – and get to know precisely *your kitchen* 