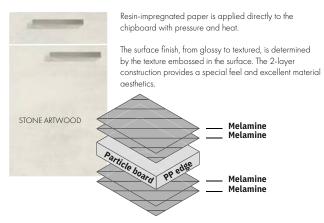

#### **REAL STONE**

Stone is a pure, genuine natural material that radiatesstability and durability. Natural variations in color and texture are unmistakable features. The surface made from a quartz-dolomite mixture creates a slightly rough texture that emphasizes the exceptional character of this material.

#### Cement

The materials METAL, CEMENT AND WOOD/VENEER are genuine materials or natural products. In combination with the manufacturing methods used, there may be minor variations in colour and/ or differences in structure and surface condition, which are evidence that these are genuine products, and are not a cause for complaint. For further information, please refer to the pages on the fronts.