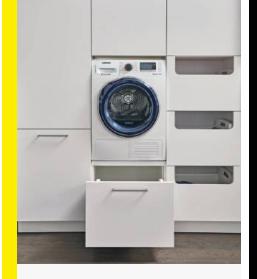

With intelligent solutions such as the laundry organising cupboard or the appliance base unit for the washing machine, the utility room is easily tailored to customer's individual desires.

Appliance housing base unit

- Model code GGWA....
- With and without laundry basket
- Available in 600 mm width
- Available carcase heights: 450 mm

Laundry base unit

- Model code UWL 60
- 1 pull-out with 2 laundry baskets
- Available in 600 mm width
- Available carcase heights: 750 mm