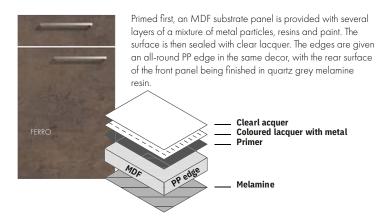

#### **REAL METAL**

The real metal fronts give your kitchen an authenticity that oozes with character: several layers of a mixture of metal particles, resins and colour are applied to a base panel made of engineered wood and sealed with clear lacquer. The result additionally impresses with a magnetic effect.

\_

ECHT LACK

High-gloss

arctic white

FERRO

ECHT METALL

Blue steel

High-gloss platinum grey