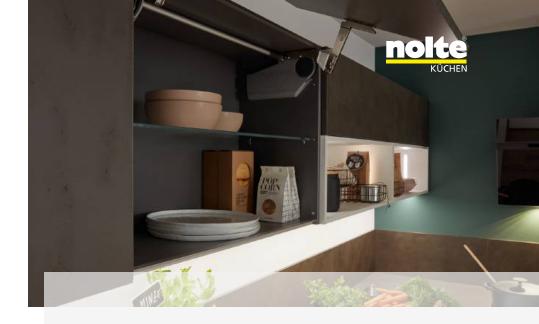

### Lighting & Accessories

Create an atmospheric ambiance. Choose different colours or use Emotion Light, an LED-based dimmable lighting system, to add accents and change smoothly between warm and cold light.

#### **Multimedia**

Nolte creates moments for entertainment right in your kitchen.