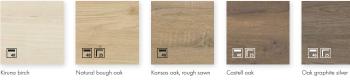

#### PERFECT BOTH INSIDE AND OUT -**OUR CARCASE DECORS**

Whichever of our kitchens you choose: it's only perfect when it also meets the highest quality standards on the inside too. This is why the carcases of every kitchen we make come with the same finish on the inside as they do on the outside to ensure an overall look of consistency – not only for wood hues but for all plain colours too.

Natural bough oak

Arctic white

Gloss magnolia

Gloss sahara

Graphite

#### **SEALED IS** WELL SEALED

With Nolte Küchen, you can take this quite literally: doors with edge seals close so perfectly that hardly any dust gets inside the cabinet.

White

Kiruna birch

Volcanic oak

Oak ventura