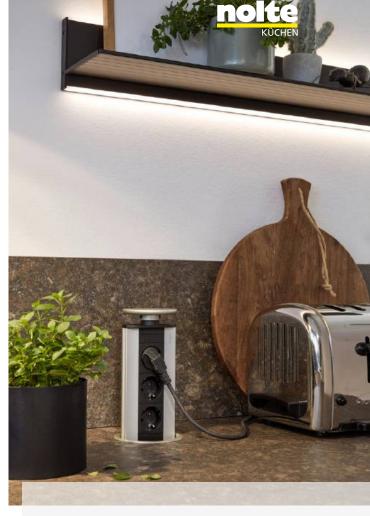

### Lighting & Accessories

Create an atmospheric ambiance. Choose different colours or use Emotion Light, an LED-based dimmable lighting system, to add accents and change smoothly between warm and cold light.

#### **Multimedia**

Nolte creates moments for entertainment right in your kitchen.