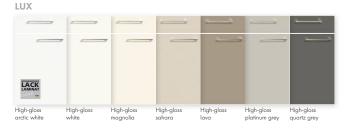

your kitchen an authenticity that oozes with character: several layers of a mixture of metal particles, resins and colour are applied to a base panel made of engineered wood and sealed with clear lacquer. The result additionally impresses with a magnetic effect.

#### **REAL STONE**

Stone is a pure, genuine natural material that radiatesstability and durability. Natural variations in color and texture are unmistakable features. The surface made from a quartz-dolomite mixture creates a slightly rough texture that emphasizes the exceptional character of this material.





ARTLINE

Stripe wood

crema

MANHATTAN

ARTWOOD

Rustic

wild oak

Oak ventura



Walnut

cuba

Cement saphire grey

Stripe wood

coffee

STONE

LUCCA



Cement

agate grey

Cement

anthracite

Natural bough oak FEEL







Steel grey





SCHICHT STOFF

White

soft mat

Platinum grey

soft mat

Graphite soft mat



White / Edge White / Edg stainless steel look brass look 
 White / Edge
 White / Edge
 Black / Edge
 Black / Edge

 brass look
 volcanic oak
 stainless steel look
 brass look
 Black / Edge volcanic oak







\_

ECHT LACK

High-gloss

arctic white

FERRO

ECHT METALL

Blue steel







High-gloss platinum grey

TAVOLA

ECHT

Oak pinot

High-gloss white

High-gloss graphite PORTLAND

High-gloss

quartz grey



Cement saphire grey

agate grey

CANTERA

Corten steel



Sand lime Sand lime lava grey cream

ELEGANCE



High-gloss white



Oak barolo



White LEGNO



2 ECHT HOLZ

Oak

sepia

Oak Oak truffle champagne



High-gloss

night black

Cement

Cement anthracite





# Bespoke Customizatio