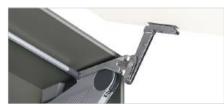

#### Flap door/lift-up door fittings

- With cushioning as standard
- Illustration on left for flap door units HK... also
   available with PUSH-TO-OPEN
- Illustration on right for cabinets with lift-up door also available with electric door opening
- Toolless rapid installation/removal of the fronts

#### Pivoting/folding flap door fittings

- With cushioning as standard
- Illustration left for pivating flap door units HL....
- Illustration right for folding flap door units HFK...
- Also available with electrical door opening
- Tool-free fast installation / removal of the flap doors

#### Hinge with cushioning

- With integrated cushioning element
- Standard in every commission- no additional charge
- All-metal finish, can be adjusted in three directions
- Quick installation / removal of doors without tools
- Opening angle 110°

#### Heavy-duty hanging fitting

- Version in full metal, can be adjusted in three dimensions
- Cover cap for a dean look in the unit interiors
- Fitted securely attached to the carcase by means of metal dowels and screw connections
- Metal mounting plate with integrated safety catch
- Load per wall unit up to 90 kg (cabinets with pull-out elements: 30 kg)