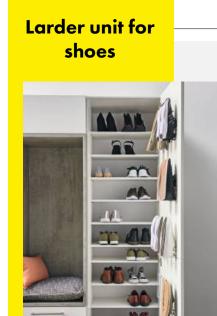

# Utility ROOM

### Everything stored next to the kitchen

A utility room not only perfectly complements modern, design-focused kitchens, but it also gives the entire household a clearer and more practically organised structure.

Because it is efficiently concentrated, it provides a place for everything that is important and necessary for everyday housekeeping. From washing machine, tumble dryer, ironing board, provisions, cleaning products and equipment to coat rack and recycling system. This way, a utility room eases strain on the rest of available living space. And creates space for the things that matter: the freedom to enjoy a relaxed life.

With intelligent solutions such as the laundry organising cupboard or the appliance base unit for the washing machine, the utility room is easily tailored to customer's individual desires.

Appliance housing base unit