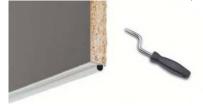

#### Sealed edge

- Carcase front edge with matching PP sealed edge
- Matching profiled seal
- Reduces the dust accumulated inside the cabinet
- Doors and drawers close quietly