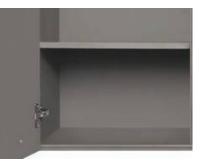

### Adjustable shelves / glass shelves

- Adjustable shelves with PP thick edge at the front
- All metal shelf supports
- Shelf supports for shelves with pins for secure fixing of the adjustable shelf
- Shelf supports for glass shelves with rubber coating
- Adjustable shelves (16 mm) have a load-bearing capacity of 15 kg
- Glass shelves (5/8 mm) have a load-bearing capacity of 10 kg