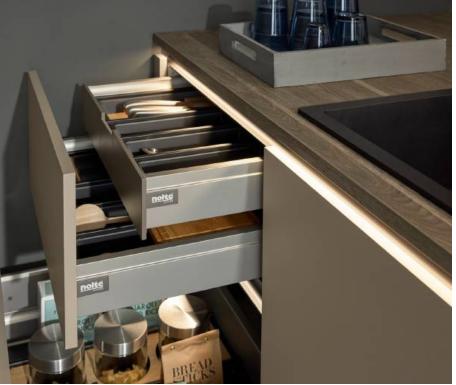

#### **Deluxe Drawer System**

- Exclusive design in stainless steel look
- Future-oriented technology with prismatic bearings
- Maximum load-bearing capacity up to 80 kg
- Outstanding stability for perfectly smooth running
- Full-extension pull-out with cushioning standard
- High-quality steel for side and rear panels

**Premium**LINE by

**Premium**LINE High quality and load bearing capacity **Premium**LINE Box: Maximum storage space **Premium**LINE Glass: Design with insight

#### Drawer system that opens up new dimensions

- Exclusive design in metal finish
- Pioneering technology using prism bearings
- Full extension pull-out with cushioning as standard
- Maximum load
  - drawers 40 kg
  - pull-out depth 350 mm, 40 kg
  - pull-out depth 560 mm to width 600 mm, 40 kg
  - pull-out depth 560 mm to width 800 mm, 900 mm and 1000 mm, kg
- Superior stability
   for perfectly smooth running
- High quality steel for side and rear walls
- For 8 cupboard widths of 300-1000 mm
- For 2 cupboard depths of 350 and 560 mm