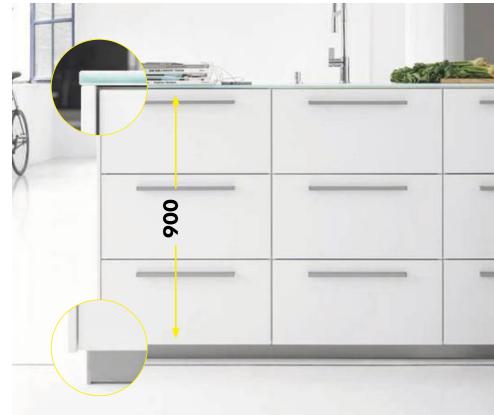

The innovative carcase height of Matrix 900 makes the transition to the living area even more seamless: the very narrow plinth not only provides an ideal working height with 20% more storage space than the standard, but also creates a totally new kitchen look

#### Matrix900 — the designer carcase that maximises storage space

The carcase height Matrix900 means the optimum combination of design and ergonomics.

On the one hand, Matrix 900 achieves entirely new kitchen looks, while on the other hand the working height of 962 mm (in conjunction with a 12 mm worktop and 50 mm plinth) is ergonomically ideal. In small kitchens in particular, the additional storage space gained over the standard carcase size of 750 mm is above average significance.