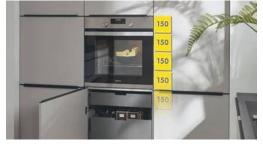

#### Ideal for built-in appliances

The grid system makes it easy to integrate all oven brands in the standard 600 mm size for a perfect look — without any filler panels to spoil the overall impression.