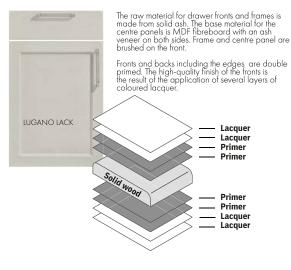

#### **REAL WOOD**

**GENUINE LACQUER** 

As an authentic and genuine natural product, wood conveys warmth and a sense of security. The natural variations in colour and texture visible in the grain are an inherent part of wood. Used in the kitchen, the natural material lends itself to quality craftsmanship while conveying its charm and character