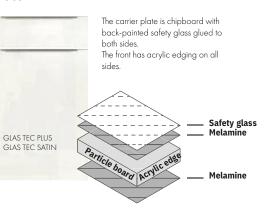

#### Coated with adhesive throughout, a back-lacquered

ECHT

ECHT

ECHT

**GENUINE GLASS** 

pane of toughened safety glass is bonded to the high-quality substrate material. The extremely hard-wearing glass front gives the kitchen a modern transparency and feeling of space.