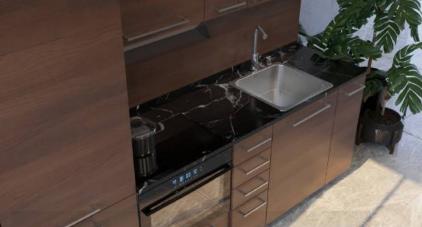

#### **Coordinated Interior Decor**

Nolte kitchens look the same inside and out. This means that you will find the carcase decors on the inside as well as on the outside of the cabinet. An added value that we provide as standard.

### Ergonomical Cabinets and Pull Outs

With Matrix 150, regular increments of 150 mm result in a perfect joint pattern with consistent lines.

#### **Material Selections**

Thirty front ranges, 183 front colour variants, 15 carcase colours, 46 worktop decors and 81 handles - we have a tremendous selection of styles, colors, finishes and materials for you so you can be sure of finding just what you are looking for.