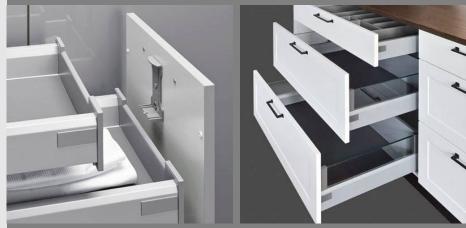

# Drawer SYSTEM

#### **Deluxe Drawer System**

- Exclusive design in stainless steel look
- Future-oriented technology with prismatic bearings
- Maximum load-bearing capacity up to 80 kg
- Outstanding stability for perfectly smooth running
- Full-extension pull-out with cushioning standard
- High-quality steel for side and rear panels

#### Drawer system that opens up new dimensions

- Exclusive design in metal finish
- Pioneering technology using prism bearings
- Full extension pull-out with cushioning as standard
- Maximum load
  - drawers 40 kg
  - pull-out depth 350 mm, 40 kg
  - pull-out depth 560 mm to width 600 mm, 40 kg
  - pull-out depth 560 mm to width 800 mm, 900 mm and 1000 mm, kg
- Superior stability
   for perfectly smooth running
- High quality steel for side and rear walls
- For 8 cupboard widths of 300-1000 mm
- For 2 cupboard depths of 350 and 560 mm