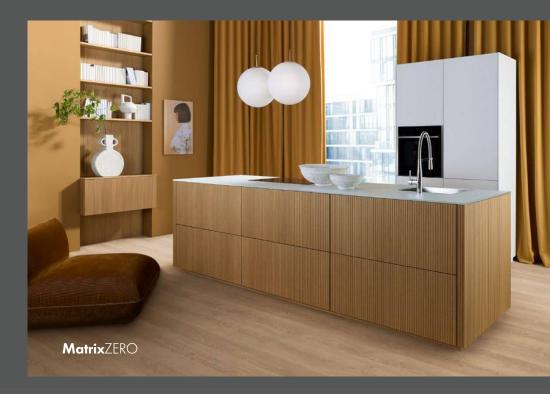

#### SHADOW REVEAL

Graphic and different – the 12 mm shadow reveal between front and side panel creates a completely new contour that adds a stylish designer element to every kitchen.

M a tri x Z E R O

perfectly complements the new shadow reveal. In conjunction with the neoBOX, PUSH-TO-OPEN for drawers and pull-outs gives you yet a further option for designing your handleless kitchen.

#### PURISTIC STATEMENT

**neolEAF** in golden oak is a dream come true for lovers of kitchens with a continuous wood look. The new decor has a subtle grain structure, which you can hardly tell apart from genuine wood because of the synchronous pore finish. Matching panels and worktops further enhance the puristic appearance in this MatrixZERO design. The eye is drawn to the light grey worktop, which runs through the whole island as a visual divider and becomes a table. Design handles pick up the colour while protruding panels render a special touch to the sideboard in the living area.

#### **neo**LEAF Golden oak

neoLEAF 842 - Golden oak • Carcase GTD - Graphite Worktop - Ceramic (provided by the customer) / E45 - Golden oak End panels GOE - Golden oak • MatrixZERO • neoBOX - PUSH