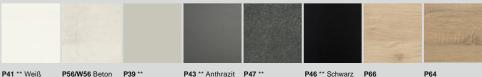

#### KORPUS- WANGEN- UND REGALDEKORE.

Carcase, side panels and shelving decors.

K02

K01

Weiß

Steinstruktur steinweiß Hellgrau White stone Stone white Light grey structure concrete

P61

Knotty oak

Steinstruktur Anthracite stone Dark natural structure stone

P46 \*\* Schwarz P66 Naturstein dunkel Steinstruktur Wildeiche Black stone Wild oak structure

Bergeiche

Mountain oak

P55/W55 Buche astig Knotty beech

P54 \*\* Eiche astig Walnut tobacco Brown grey oak Grey oak

P59/W59 P62 Nussbaum Tabak Eiche braungrau Eiche grau

P67 \*\* P99/W99 Eiche braun Terrazzo hell Light Terrazzo Brown oak

Green brown

granite

P87/W87 P92/W92 Beton hell Zement Light concrete Cement

P88/W88

Lavagrau

Lava grey

P94/W94 P95/W95 Granit grünbraun Granit braun Brown granite

G11 \*

Weiß

White

P49/W49

Eiche Klassik

Classic oak

P97/W97 Zement dunkel

Black

Zement hell Light cement

P58/W58 P98/W98 Stahl dunkel Korthenstahl Dark steel Corten steel

G13 \* G14 \* Hellgrau Schwarz

Light grey