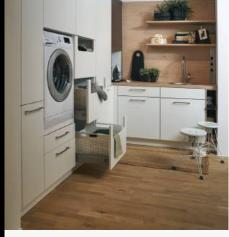

# Utility ROOM

### Everything stored next to the kitchen

A utility room not only perfectly complements modern, design-focused kitchens, but it also gives the entire household a clearer and more practically organised structure.

Because it is efficiently concentrated, it provides a place for everything that is important and necessary for everyday housekeeping. From washing machine, tumble dryer, ironing board, provisions, cleaning products and equipment to coat rack and recycling system. This way, a utility room eases strain on the rest of available living space. And creates space for the things that matter: the freedom to enjoy a relaxed life.

With intelligent solutions such as the laundry organising cupboard or the appliance base unit for the washing machine, the utility room is easily tailored to customer's individual desires.

Appliance housing base unit