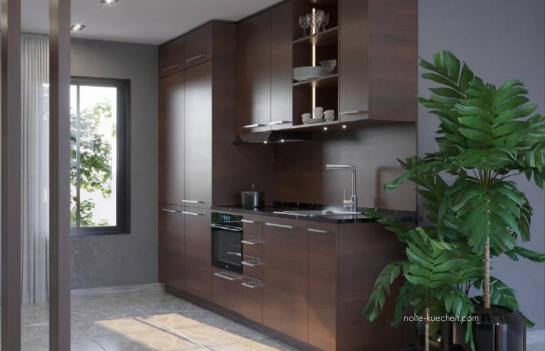

#### **Coordinated Interior Decor**

Nolte kitchens look the same inside and out. This means that you will find the carcase decors on the inside as well as on the outside of the cabinet. An added value that we provide as standard.

### Ergonomical Cabinets and Pull Outs

With Matrix 150, regular increments of 150 mm result in a perfect joint pattern with consistent lines.

#### **Material Selections**

Thirty front ranges, 183 front colour variants, 15 carcase colours, 46 worktop decors and 81 handles - we have a tremendous selection of styles, colors, finishes and materials for you so you can be sure of finding just what you are looking for.