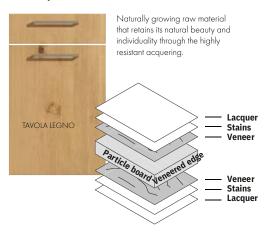

#### **REAL WOOD**

**GENUINE LACQUER** 

As an authentic and genuine natural product, wood conveys warmth and a sense of security. The natural variations in colour and texture visible in the grain are an inherent part of wood. Used in the kitchen, the natural material lends itself to quality craftsmanship while conveying its charm and character