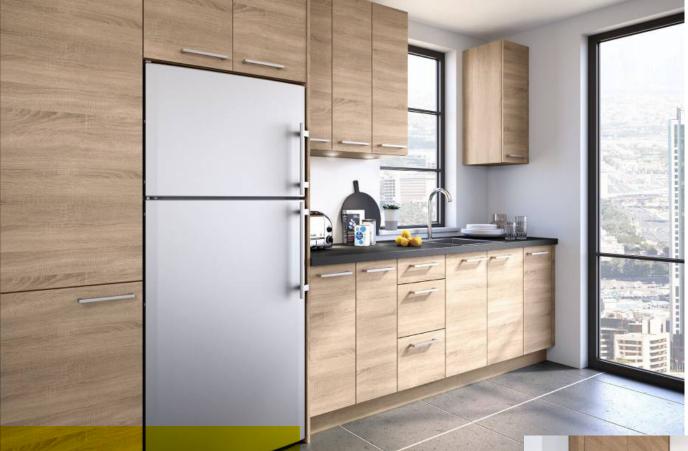

#### **Coordinated Interior Decor**

Nolte kitchens look the same inside and out. This means that you will find the carcase decors on the inside as well as on the outside of the cabinet. An added value that we provide as standard.

#### Interior decor

- The carcase interior colour corresponds to the carcase exterior colour as standard for all models
- Delivery at no additional charge