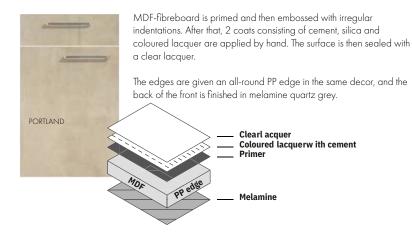

#### **REAL CEMENT**

The unusual feel of this surface is produced by creating irregular depressions in a panel made of engineered wood. It is then hand-coated with cement, silica and coloured lacquer and afterwards additionally sealed with clear varnish. Robust beauty for combinations so very rich in contrast.

TAVOLA

ECHT

Oak pinot

High-gloss white

High-gloss graphite PORTLAND

High-gloss

quartz grey

Cement saphire grey