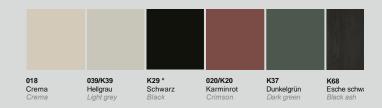

#### PROGRAMME UND FRONTEN.

Programmes and fronts.

| WIN.<br>Preisgruppe 0<br>Price group 0 | Matte, direktbeschichtete Fronten mit<br>umlaufender, dekorgleicher Dickkante<br>Mat, direct coated fronts with all around<br>thick edging in the same finish |                                        | Programm auch grifflos lieferbar: Programme also available in hand | PLAN.<br>Preisgruppe 1<br>Price group 1        | Strukturierte, direktbeschichtete Fronten<br>mit umlaufender, dekorgleicher Dickkante<br>Structured, direct coated fronts with<br>all around thick edging in the same finish |                                            |                                                                           |                                      |                                   |
|----------------------------------------|---------------------------------------------------------------------------------------------------------------------------------------------------------------|----------------------------------------|--------------------------------------------------------------------|------------------------------------------------|------------------------------------------------------------------------------------------------------------------------------------------------------------------------------|--------------------------------------------|---------------------------------------------------------------------------|--------------------------------------|-----------------------------------|
|                                        | 1                                                                                                                                                             | 1                                      |                                                                    | -                                              |                                                                                                                                                                              |                                            | 17                                                                        |                                      | _                                 |
| 011<br>Weiß<br>White                   | <b>012</b><br>Magnolia<br>Magnolia                                                                                                                            | 018<br>Crema<br>Crema                  | <b>039</b><br>Hellgrau<br>Light grey                               | <b>161</b><br>Eiche weiß<br>White oak          | 166<br>Wildeiche<br>Wild oak                                                                                                                                                 | <b>164</b><br>Bergeiche<br>Mountain oak    | <b>167</b><br>Eiche astig<br>Knotty oak                                   | <b>162</b><br>Eiche grau<br>Grey oak | 168<br>Esche schwarz<br>Ash black |
| -                                      |                                                                                                                                                               |                                        |                                                                    | BASE.<br>Preisgruppe 1<br>Price group 1        | Matte, direktbeschichtete Fronten mit<br>umlaufender, dekorgleicher Dickkante<br>Mat, direct coated fronts with all around<br>thick edging in the same finish                |                                            | Programm auch grifflos lieferbar: Programme also available in handieless: |                                      |                                   |
| 023<br>Anthrazit<br>Anthracite         | 020<br>Karminrot<br>Crimson                                                                                                                                   | <b>037</b><br>Dunkelgrün<br>Dark green |                                                                    |                                                | -                                                                                                                                                                            | 1                                          | -                                                                         |                                      |                                   |
|                                        |                                                                                                                                                               |                                        |                                                                    | 121<br>Beton steinweiß<br>Stone white concrete | 122<br>Zement<br>Cement                                                                                                                                                      | <b>127</b><br>Beton hell<br>Light concrete | <b>128</b><br>Stahl dunkel<br>Dark steel                                  |                                      |                                   |
|                                        |                                                                                                                                                               |                                        |                                                                    |                                                |                                                                                                                                                                              |                                            |                                                                           |                                      |                                   |