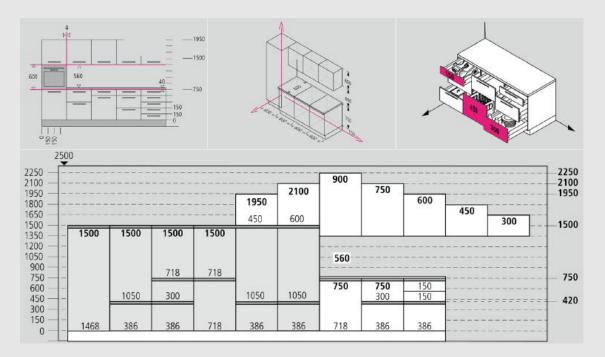

# Matrix 150 SIMPLE. PRACTICAL. GOOD.

### Carefully balanced lines — easy to configure!

Simple, logical and clear: Matrix 150 is a grid system introduced exclusively.

It is based on a very simple and easy-to-follow dimensioning logic in which all widths, heights and, in some cases even depths, can be divided by 150 mm.

For you, this means Matrix 150 pays off in every respect from simplicity of planning right through to the big selling. point of storage capacity.

#### Geared to practice

Whether 750 mm or 900 mm carcase height, the work surface is always at the optimum level thanks to the combination of variable plinth and carafe.

750

-----

For every individual wish in all room situations:

• 5 base unit heights

50 / 70

- 8 wall unit heights
- 6 tall unit heights
- 4 base unit heights
- 3 worktop thicknesses
- Variable plinth heights

#### Ideal for built-in appliances

The grid system makes it easy to integrate all oven brands in the standard 600 mm size for a perfect look — without any filler panels to spoil the overall impression.