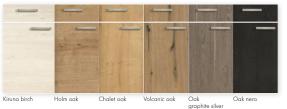

#### **SEALED IS** WELL SEALED

With Nolte Küchen, you can take this quite literally: doors with edge seals close so perfectly that hardly any dust gets inside the cabinet.

White

Kiruna birch

Volcanic oak

Oak ventura