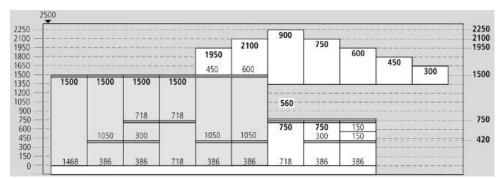

# Matrix 150 SIMPLE. PRACTICAL. GOOD.

### Carefully balanced lines — easy to configure!

Simple, logical and clear: Matrix 150 is a grid system introduced exclusively.

It is based on a very simple and easy-to-follow dimensioning logic in which all widths, heights and, in some cases even depths, can be divided by 150 mm.

For you, this means Matrix 150 pays off in every respect from simplicity of planning right through to the big selling. point of storage capacity.

#### Geared to practice

Whether 750 mm or 900 mm carcase height, the work surface is always at the optimum level thanks to the combination of variable plinth and carafe.

750

-----

For every individual wish in all room situations:

• 5 base unit heights

50 / 70

- 8 wall unit heights
- 6 tall unit heights
- 4 base unit heights
- 3 worktop thicknesses
- Variable plinth heights

#### Ideal for built-in appliances

The grid system makes it easy to integrate all oven brands in the standard 600 mm size for a perfect look — without any filler panels to spoil the overall impression.