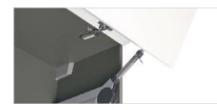

#### Flap door/lift-up door fittings

- With cushioning as standard
- Illustration on left for flap door units HK... also
   available with PUSH-TO-OPEN
- Illustration on right for cabinets with lift-up door also available with electric door opening
- Toolless rapid installation/removal of the fronts

#### Pivoting/folding flap door fittings

- With cushioning as standard
- Illustration left for pivating flap door units HL....
- Illustration right for folding flap door units HFK...
- Also available with electrical door opening
- Tool-free fast installation / removal of the flap doors

#### Hinge with cushioning

- With integrated cushioning element
- Standard in every commission- no additional charge
- All-metal finish, can be adjusted in three directions
- Quick installation / removal of doors without tools
- Opening angle 110°