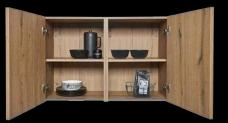

#### SEALED EDGE:

For less dust inside the cabinet and gently closing drawers and doors

2001

INTERIOR DECOR: Perfect inside and outside: the carcase interior colour corresponds to the carcase exterior colour on all furniture types

#### **Coordinated Interior Decor**

Nolte kitchens look the same inside and out. This means that you will find the carcase decors on the inside as well as on the outside of the cabinet. An added value that we provide as standard.

#### Interior decor

- The carcase interior colour corresponds to the carcase exterior colour as standard for all models
- Delivery at no additional charge