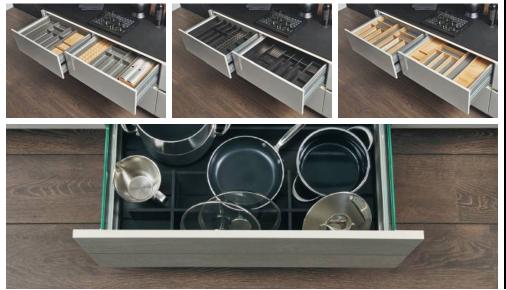

# Storage organised TO PERFECTION

#### A place for everything

Besides an appealing look, high-quality accessories, generous storage space and carefully considered details, the interior is also incredibly important when planning a kitchen. This is an area where Nolte Küchen has a wide range of products for you. Drawers and pull-outs are perfectly structured for your customers.

#### The right options for everyone

Your customers have the choice: Nolte Küchen offers a wide variety of solutions, from a basic configuration to an elegant real wood version.

You determine the interior organisation of the drawers and pull-outs just as your customers want them. Look forward to the many options - the right interior for any cabinet.