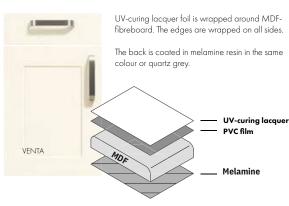

# Kitchen Fronts PORTFOLIO

UV Curing Lacquer

| FRONT COLOURS   | 183                                                                                                                                   | 14                                                  | 34                                                                         | 38                                                                         |
|-----------------|---------------------------------------------------------------------------------------------------------------------------------------|-----------------------------------------------------|----------------------------------------------------------------------------|----------------------------------------------------------------------------|
| CARCASS COLOURS | 15<br>Inside and out 16mm<br>thick                                                                                                    | 15<br>Inside and out 16mm<br>thick                  | 9<br>Inside and out 16mm<br>thick                                          | B<br>Inside and out 16mm<br>thick                                          |
| DOOR THICKNESS  | 19-22mm                                                                                                                               | 20mm                                                | 19-22mm                                                                    | 16-17mm                                                                    |
| MATERIALS       | Melamine<br>3D Lacquered Laminate<br>Lacquered Laminate Genuine<br>Lacquer Genuine Glass Genuine<br>Cement<br>Genuine Metal<br>Veneer | Digital Print<br>Veneer<br>Real Glass<br>Real Stone | Melamine<br>Lacquered Laminate<br>Genuine Lacquer<br>3D Lacquered Laminate | Melamine<br>Lacquered Laminate<br>Genuine Lacquer<br>3D Lacquered Laminate |