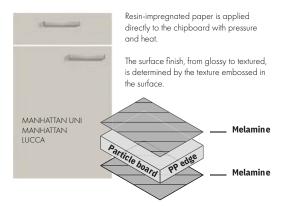

ARTLINE

Stripe wood

crema

MANHATTAN

ARTWOOD

Rustic

wild oak

Oak ventura

Walnut

cuba

Cement saphire grey

Stripe wood

coffee

STONE

LUCCA

Cement